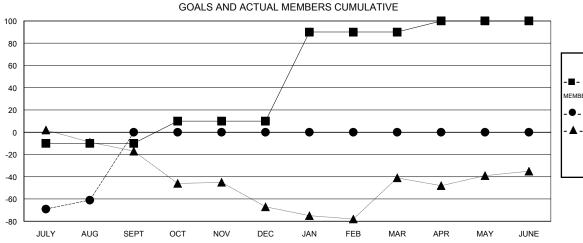

## District 4 C3

Results as of: 8/31/2014

GMT CA 1

| Clubs         |                  |                     |                            |                             | Members       |                    |                            |                              |                             |
|---------------|------------------|---------------------|----------------------------|-----------------------------|---------------|--------------------|----------------------------|------------------------------|-----------------------------|
|               | RESU             | ILTS FOR 2014-2015  |                            |                             |               | RESU               | JLTS FOR 2014-2015         | i                            |                             |
| QUARTER       | NEW CLUB<br>GOAL | ACTUAL NEW<br>CLUBS | ACTUAL<br>DROPPED<br>CLUBS | ACTUAL NET<br>GAIN/<br>LOSS | QUARTER       | NEW MEMBER<br>GOAL | ACTUAL TOTAL MEMBERS ADDED | ACTUAL<br>DROPPED<br>MEMBERS | ACTUAL NET<br>GAIN/<br>LOSS |
| JULY/AUG/SEPT | 0                | 0                   | 0                          | 0                           | JULY/AUG/SEPT | -10                | 21                         | 82                           | -61                         |
| OCT/NOV/DEC   | 0                | 0                   | 0                          | 0                           | OCT/NOV/DEC   | 20                 | 0                          | 0                            | 0                           |
| JAN/FEB/MAR   | 2                | 0                   | 0                          | 0                           | JAN/FEB/MAR   | 80                 | 0                          | 0                            | 0                           |
| APR/MAY/JUNE  | 0                | 0                   | 0                          | 0                           | APR/MAY/JUNE  | 10                 | 0                          | 0                            | 0                           |

## GOALS AND ACTUAL NEW CLUBS CUMULATIVE

| - ■ - CURRENT YEAR GOALS FOR NEW MEMBERS |
|------------------------------------------|
| - ● - CURRENT YEAR ACTUAL MEMBERS        |
| - ▲ - LAST YEAR ACTUAL MEMBERS           |
|                                          |
|                                          |